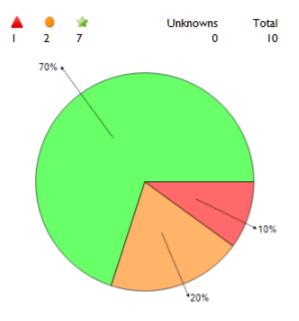

# Head of Service Comments

Meirion Rushworth / X A mixed bag of results but generally good with only I indicator as 'red' , 2 'Ambers' and 7 'Green' (c70%).

The Council Tax collection at 96.67% relates to the 2017/18 cash collected as % of c tax due. In terms of the accounts - we then accrue an amount of the o/s balance which is what is expected to be recovered in the following years - therefore this had no impact on the Councils C Tax income in the Councils accounts. In saying this - the collection rate target has increased and therefore this needs to improve, though collection of the o/s amounts is good and actually improving. The money is collected in due course!.